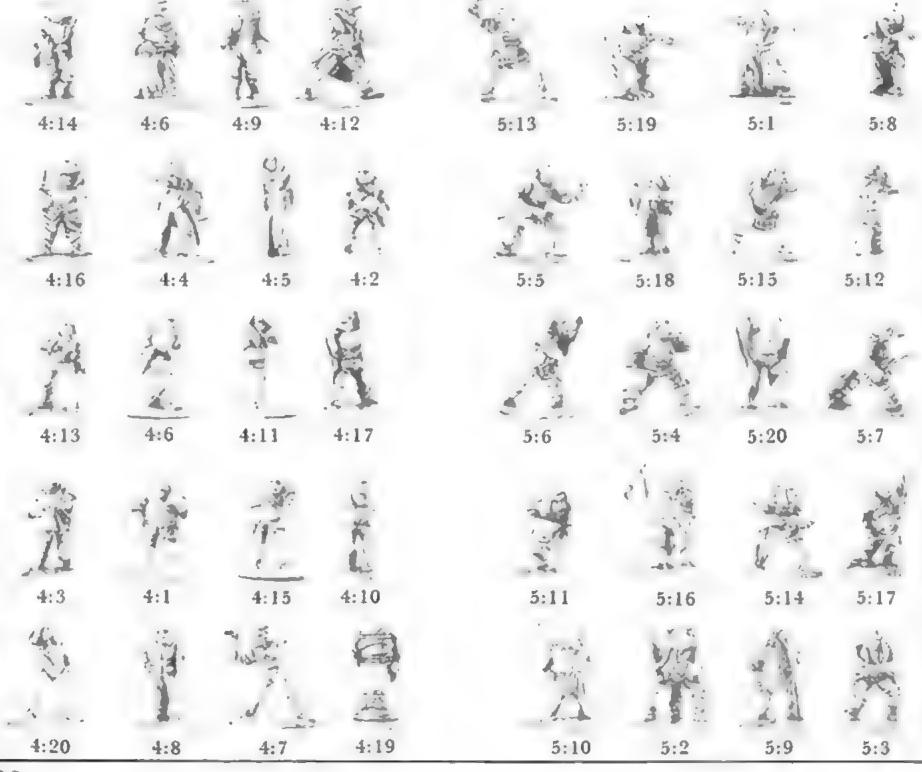

This range of 15mm figures is approved for use with Traveller, the science fiction role-playing game. Each box contains 20 individual figures with a variety of costume and equipment. They can be used as player-characters, and patron and person/alien encounters. The boxes contain a special 10 Adventuress in Ship Dress with THE MILITARY foam liner to protect and store the figures once painted.

### **BOX 1:**

1:16

1:1

1:11

- ADVENTURERS. . . . . . . . . . . X
- 1 Adventuress in Vacc Suit 2 Adventurer in Vacc Suit with Repair Gear
- 3 Adventurer in Vacc Suit with Snub Pistol
- 4 Adventurer in Vacc Suit with 16 Social Droid Accelerator Rifle
- **Advanced Combat Rifle**

Traveller

- 7 Adventuress in Casual Wear with Carbine
- 8 Adventurer in Casual Wear with **RAM Grenade Launcher**
- 9 Adventurer in Ship Dress with Hand Computer
- Snub Pistol
- 11 Adventurer in Ship Dress with **Snub Pistol**
- 12 Adventurer in Survival Dress with Advanced Combat Rifle
- 13 Adventurer in Survival Dress with Auto Pistol
- 14 Adventuress in Survival Dress with Assault Rifle
- 15 Utility Droid with Work Arms
- (Steward/Library Functions) 5 Adventurer in Casual Wear with 17 Down-and-out Adventurer with
  - **Dagger and Body Pistol**

- Carbine
- 19 Down-and-out Adventurer with Auto Pistol
- 20 Barbarian Adventurer with Cutlass
- **BOX 2:**
- 1 Low Tech Officer with
  - Revolver
- 2 Low Tech Trooper with Rifle
- **3 Low Tech Trooper with Light** Machine Gun
- 4 Low Tech Trooper with 5cm Mortar Pack and Carbine
- 5 Mid Tech Squad Leader with **Advanced Combat Rifle**
- 6 Mid Tech Trooper with **Advanced Combat Rifle**
- 7 Mid Tech Trooper with Light Assault Rifle